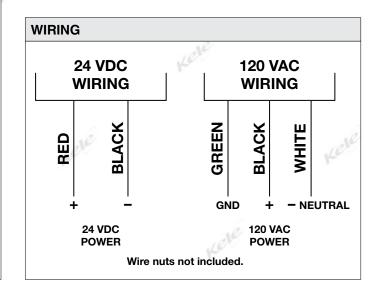

### **SPECIFICATIONS**

Supply Voltage

51XBRFx120A 120 VAC, 50/60 Hz, 175 mA

51XBRFx24D 24 VDC, 275 mA

Max. Off State

Leakeage Current: 10 mA

Surge (inrush / duration)

51XBRFx120A 50 A / 260 µs 51XBRFx24D 10 A / 120 µs