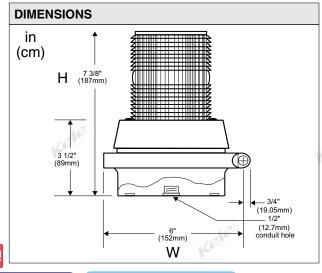

Mounted on 1/2 in. NPT conduit Mounted on a 4 in. octagon box

Operating Temperature -31°F to 150°F (-35°C to 66°C)

**Dimensions** 7.38"H x 6"W

(18.7cm x 15.2cm)

2.14lbs (0.97 Kg) Weight: Approvals: UL file E340873